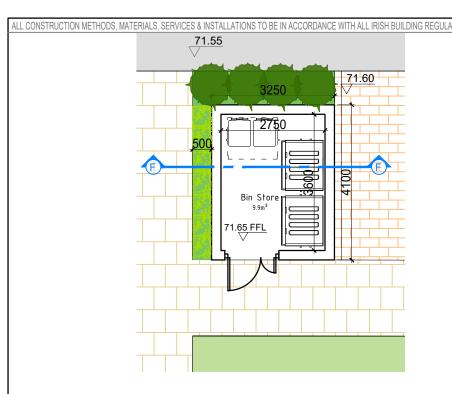

Bin Storage - Proposed Ground Floor Plan Scale 1:100 @ A3

ESB Substation -Front Elevation
Scale 1:100 @ A3

ESB Substation (Kiosk) - Proposed Ground Floor Plan Scale 1:100 @ A3

- 1 Selected Tiled Roof
- (2) Selected Rainwater System
- 3 Selected Metal Louver Door
- (4) Selected Coloured Render Finish