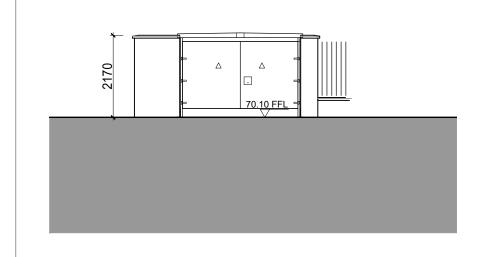

Bin Storage - Proposed Ground Floor Plan Scale 1:100 @ A3

ESB Substation -Front Elevation
Scale 1:100 @ A3

ESB Substation (Kiosk) - Proposed Ground Floor Plan Scale 1:100 @ A3

- 1 Selected Tiled Roof
- (2) Selected Rainwater System
- 3 Selected Metal Louver Door
- (4) Selected Coloured Render Finish